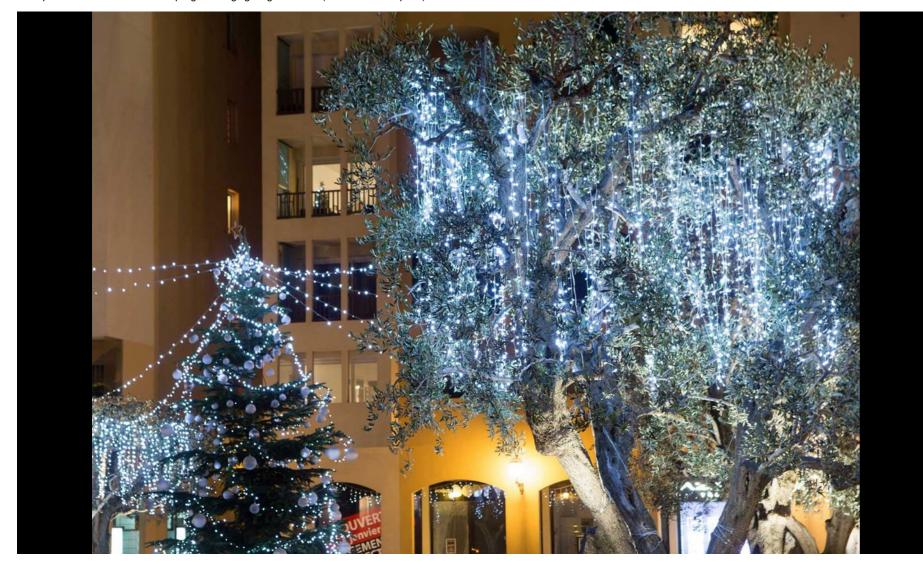

## 20CBFX -- JOYLIGHT® led + flash-230V-2m x 3m

| Animation | Decoration |
|-----------|------------|
| Flashy    |            |
|           |            |
|           |            |

Compatible with our wireless animation solutions SAR (ref. PRX-E and PRX-R in option) Compatible with our solutions for programming lighting time slots (ref. C003-T in option)

| Code                                 | 20CBFX                   |
|--------------------------------------|--------------------------|
| Type of material                     |                          |
| Dimensions (m)                       | Height: 3 Width.: 2      |
| Voltage (V)                          | 230                      |
| Wattage (W)                          | 33                       |
| Connection                           | Octoplus 1,5m avec prise |
| Weight (Kg)                          | 3.4                      |
| Number of fastening points           |                          |
| Number of lights                     | 420                      |
| Brightness (lumens)                  | 1542.24                  |
| Ratio No. luminous points / Power    | 12.7                     |
| Electrical classification            | 2                        |
| IP                                   | 66                       |
| Main colour                          |                          |
| Maximum number that can be connected | 16                       |