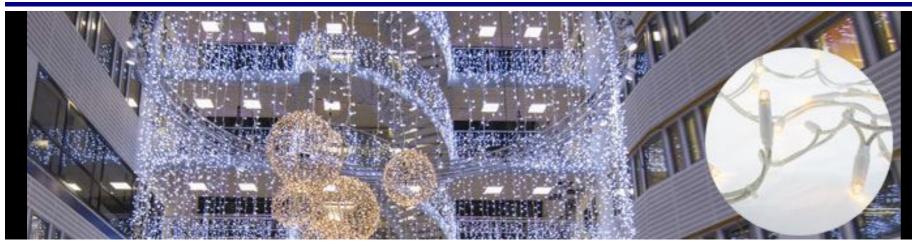

## 20CBFX -- JOYLIGHT® led + flash-230V-2m x 3m

| Animation | Decoration |
|-----------|------------|
| Flashy    |            |
|           |            |
|           |            |

Compatible with our wireless animation solutions SAR (ref. PRX-E and PRX-R in option) Compatible with our solutions for programming lighting time slots (ref. C003-T in option)

| Code                                 | 20CBFX                   |
|--------------------------------------|--------------------------|
| Type of material                     |                          |
| Dimensions (m)                       | Height: 3 Width.: 2      |
| Voltage (V)                          | 230                      |
| Wattage (W)                          | 33                       |
| Connection                           | Octoplus 1,5m avec prise |
| Weight (Kg)                          | 3.4                      |
| Number of fastening points           |                          |
| Number of lights                     | 420                      |
| Brightness (lumens)                  | 1542.24                  |
| Ratio No. luminous points / Power    | 12.7                     |
| Electrical classification            | 2                        |
| IP                                   | 66                       |
| Main colour                          |                          |
| Maximum number that can be connected | 16                       |