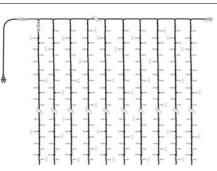

## 20CBFX -- JOYLIGHT® led + flash-230V-2m x 3m

| Animation | Decoration |
|-----------|------------|
| Flashy    |            |
|           |            |
|           |            |

Compatible with our wireless animation solutions SAR (ref. PRX-E and PRX-R in option) Compatible with our solutions for programming lighting time slots (ref. C003-T in option)

| Code                                 | 20CBFX                   |
|--------------------------------------|--------------------------|
| Type of material                     |                          |
| Dimensions (m)                       | Height: 3 Width.: 2      |
| Voltage (V)                          | 230                      |
| Wattage (W)                          | 33                       |
| Connection                           | Octoplus 1,5m avec prise |
| Weight (Kg)                          | 3.4                      |
| Number of fastening points           |                          |
| Number of lights                     | 420                      |
| Brightness (lumens)                  | 1542.24                  |
| Ratio No. luminous points / Power    | 12.7                     |
| Electrical classification            | 2                        |
| IP                                   | 66                       |
| Main colour                          |                          |
| Maximum number that can be connected | 16                       |