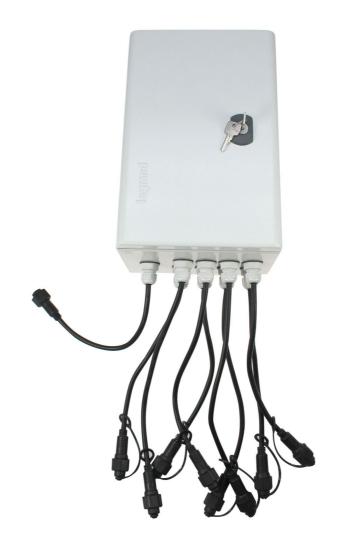

## C006 -- Isolation box AC/DC Octoplus

| Animation | Decoration |
|-----------|------------|
|           |            |
|           |            |
|           |            |

| Code                                 | C006                                  |
|--------------------------------------|---------------------------------------|
| Type of material                     | Professional garlands and accessories |
| Dimensions (m)                       |                                       |
| Voltage (V)                          | 230                                   |
| Wattage (W)                          |                                       |
| Connection                           | Standard                              |
| Weight (Kg)                          |                                       |
| Number of fastening points           |                                       |
| Number of lights                     |                                       |
| Brightness (lumens)                  | 0                                     |
| Ratio No. luminous points / Power    |                                       |
| Electrical classification            |                                       |
| IP                                   | IP55                                  |
| Main colour                          |                                       |
| Maximum number that can be connected | 8                                     |