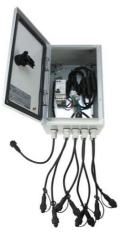

## C006 -- Isolation box AC/DC Octoplus

| Animation | Decoration |
|-----------|------------|
|           |            |
|           |            |
|           |            |

| Code                                 | C006                                  |
|--------------------------------------|---------------------------------------|
| Type of material                     | Professional garlands and accessories |
| Dimensions (m)                       |                                       |
| Voltage (V)                          | 230                                   |
| Wattage (W)                          |                                       |
| Connection                           | Standard                              |
| Weight (Kg)                          |                                       |
| Number of fastening points           |                                       |
| Number of lights                     |                                       |
| Brightness (lumens)                  | 0                                     |
| Ratio No. luminous points / Power    |                                       |
| Electrical classification            |                                       |
| IP                                   | IP55                                  |
| Main colour                          |                                       |
| Maximum number that can be connected | 8                                     |