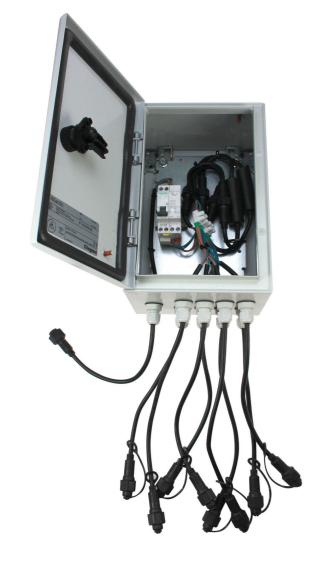

## C006 -- Isolation box AC/DC Octoplus

| Animation | Decoration |
|-----------|------------|
|           |            |
|           |            |
|           |            |

| Code                                 | C006                                  |
|--------------------------------------|---------------------------------------|
| Type of material                     | Professional garlands and accessories |
| Dimensions (m)                       |                                       |
| Voltage (V)                          | 230                                   |
| Wattage (W)                          |                                       |
| Connection                           | Standard                              |
| Weight (Kg)                          |                                       |
| Number of fastening points           |                                       |
| Number of lights                     |                                       |
| Brightness (lumens)                  | 0                                     |
| Ratio No. luminous points / Power    |                                       |
| Electrical classification            |                                       |
| IP                                   | IP55                                  |
| Main colour                          |                                       |
| Maximum number that can be connected | 8                                     |