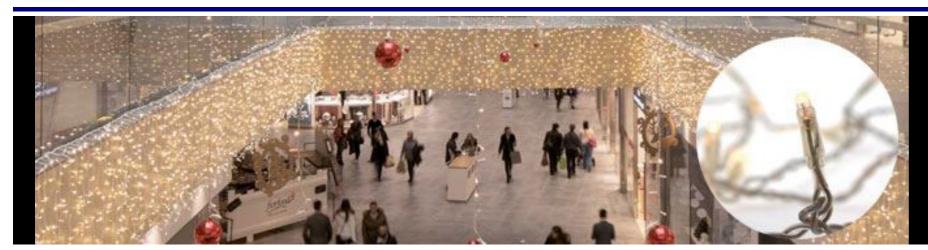

## DKO21WF -- JOYLIGHT® led-230V-2m x 0,80m

| Animation | Decoration |
|-----------|------------|
| Flashy    |            |
|           |            |
|           |            |

Compatible with our wireless animation solutions SAR (ref. PRX-E and PRX-R in option) Compatible with our solutions for programming lighting time slots (ref. C003-T in option)