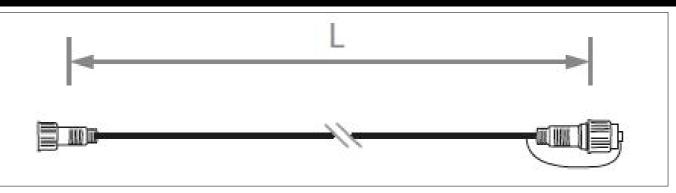

## FY01-1+ -- Extention cord for led+ range - 1m

| Code                                 | FY01-1+                               |
|--------------------------------------|---------------------------------------|
| Type of material                     | Professional garlands and accessories |
| Dimensions (m)                       | Length : 1                            |
| Voltage (V)                          | 230                                   |
| Wattage (W)                          |                                       |
| Connection                           | Standard                              |
| Weight (Kg)                          | 0.116                                 |
| Number of fastening points           |                                       |
| Number of lights                     |                                       |
| Brightness (lumens)                  | 0                                     |
| Ratio No. luminous points / Power    |                                       |
| Electrical classification            | 2                                     |
| IP                                   | IP66/IP69                             |
| Main colour                          |                                       |
| Maximum number that can be connected |                                       |