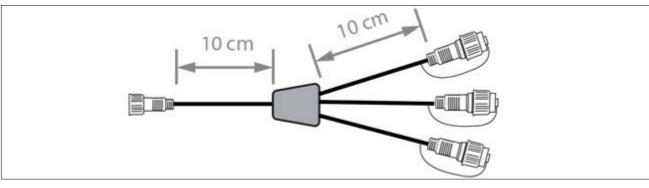

## FY031-B+ -- Triple connector for Led+ range

| Animation | Decoration |
|-----------|------------|
|           |            |
|           |            |
|           |            |

| Code                                 | FY031-B+                              |
|--------------------------------------|---------------------------------------|
| Type of material                     | Professional garlands and accessories |
| Dimensions (m)                       |                                       |
| Voltage (V)                          | 230                                   |
| Wattage (W)                          |                                       |
| Connection                           | Standard                              |
| Weight (Kg)                          | 0.112                                 |
| Number of fastening points           |                                       |
| Number of lights                     |                                       |
| Brightness (lumens)                  | 0                                     |
| Ratio No. luminous points / Power    |                                       |
| Electrical classification            | 2                                     |
| IP                                   | IP66/69                               |
| Main colour                          |                                       |
| Maximum number that can be connected |                                       |