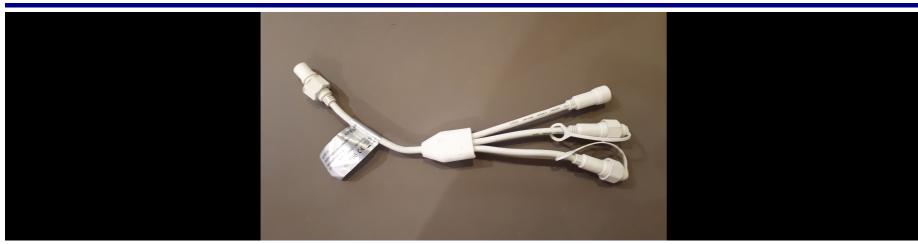

## FY031-B+ -- Triple connector for Led+ range

| Animation | Decoration |
|-----------|------------|
|           |            |
|           |            |
|           |            |

| Code                                 | FY031-B+                              |
|--------------------------------------|---------------------------------------|
| Type of material                     | Professional garlands and accessories |
| Dimensions (m)                       |                                       |
| Voltage (V)                          | 230                                   |
| Wattage (W)                          |                                       |
| Connection                           | Standard                              |
| Weight (Kg)                          | 0.112                                 |
| Number of fastening points           |                                       |
| Number of lights                     |                                       |
| Brightness (lumens)                  | 0                                     |
| Ratio No. luminous points / Power    |                                       |
| Electrical classification            | 2                                     |
| IP                                   | IP66/69                               |
| Main colour                          |                                       |
| Maximum number that can be connected |                                       |